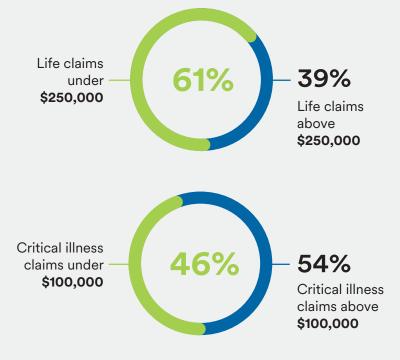

Individual claims paid in 2023

We are here to offer you life, health and income protection solutions for a sound financial future

#### Individual life and protection claims payout by benefit type