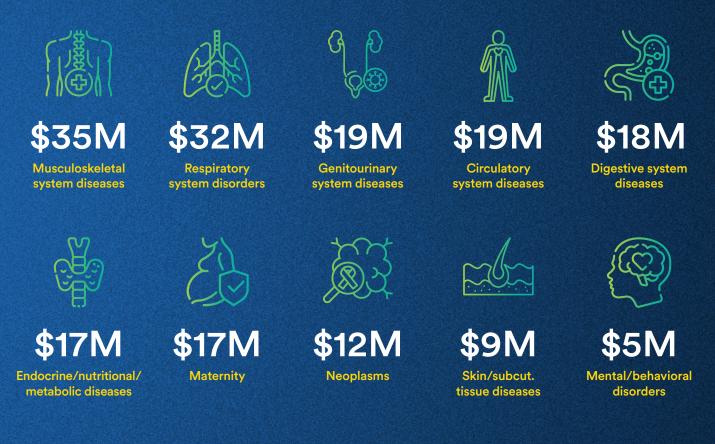

#### Top 10 diagnoses for medical claims in 2023

Many of our claims are for common conditions and infections, which if neglected, can develop into something more serious. We're here to support you for any claim, big or small.