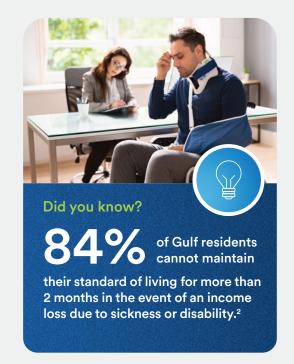

#### Did you know?

Among respondents who had an accident that resulted in a disability, **67%** experienced a life-changing financial impact for themselves or their families as a result.