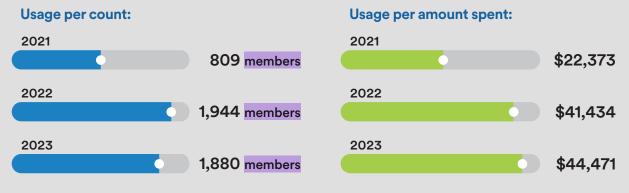

With our Telehealth consultation services, members get convenient access to care through a list of doctors ready to cater to their health needs through an integrated video conference.

Since 2021, MetLife has been proud to offer our insured members the convenience and flexibility of virtual doctor consultations. This innovative program empowers members to connect with a generalist or specialist from the comfort of their own homes, eliminating the need for time-consuming in-person appointments. The program's impact has been undeniable, experiencing a surge in user adoption.