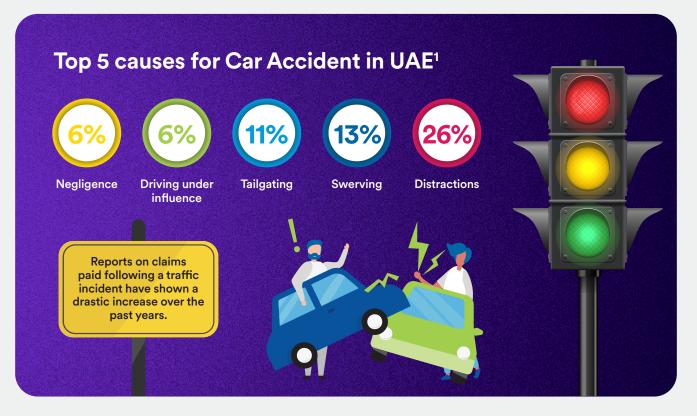

# A rise of claims due to road traffic accidents

Most people involved in accidents would respond with "I never expected this would happen to me".