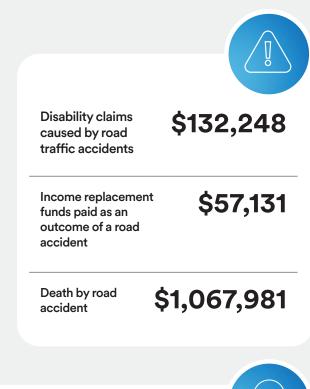

# A rise of claims due to road traffic accidents

Most people involved in accidents would respond with "I never expected this would happen to me".