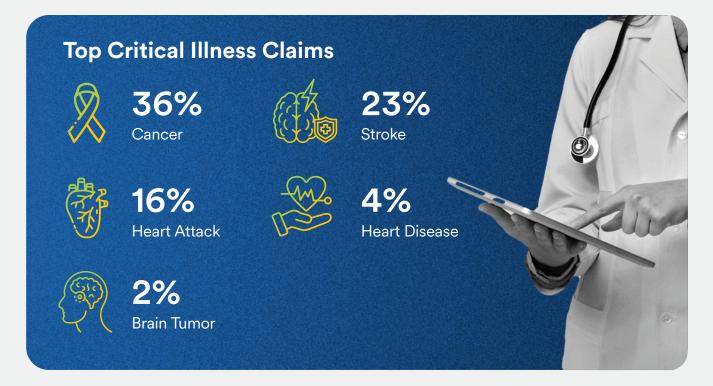

# **Critical Illness**

In 2022, approximately 20 million cancer cases were newly diagnosed and 9.7 million people died from the disease worldwide. By 2050, the number of cancer cases is predicted to increase to 35 million based solely on projected population growth.<sup>1</sup>