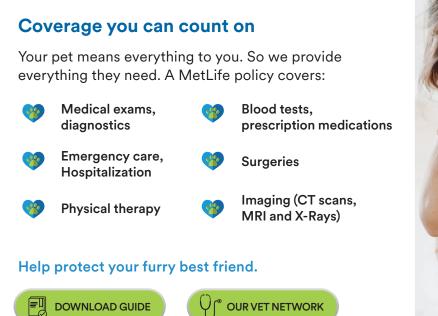

# MetLife Pet Insurance <sub>😤</sub> 🗳

Life with pets is full of surprises! From playful accidents to unexpected health issues, our furry friends keep us on our toes. With MetLife Pet Insurance, you can rest easy knowing that no matter what mischief they get into, we've got your back.