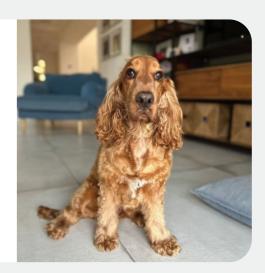

#### **Milo's Claim Story**

Milo, a 2 year old cocker spaniel got into some mischief, swallowing a whole toothpaste tube. Thankfully, vets whisked it away with a quick endoscopy. No surgery needed!

Now, Milo's back to playtime with fresh breath, and thanks to MetLife Pet Insurance, his humans can focus on cuddles, not bills.